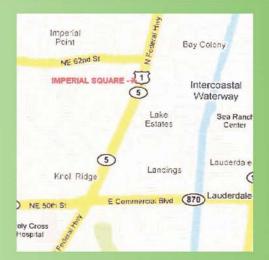

## IMPERIAL SQUARE 60,000 SQUARE FEET BOUTIQUE SPECIALTY SHOPPING CENTER

- STRATEGICALLY LOCATED IN EAST FORT LAUDERDALE ADJACENT TO THE PRESTIGIOUS RESIDENTIAL COMMUNITIES OF BAY COLONY AND IMPERIAL POINT ON US #1
- The daily traffic count on US # 1 is in excess of 45,000 CARS PER DAY!
- Broward County Library is a part of this unique SPECIALTY SHOPPING CENTER!
- -The population in the 1 & 3 mile radius are 16,600 AND 113,533 RESPECTIVELY.
- -The average age in the 1 & 3 miles radius is 44!
- -The average Household Incomes in the 1 & 3 MILE RADIUS ARE \$82,974 AND \$74,702 RESPECTIVELY!
- -Spaces available from 1,050 sf to 6,300 sf.