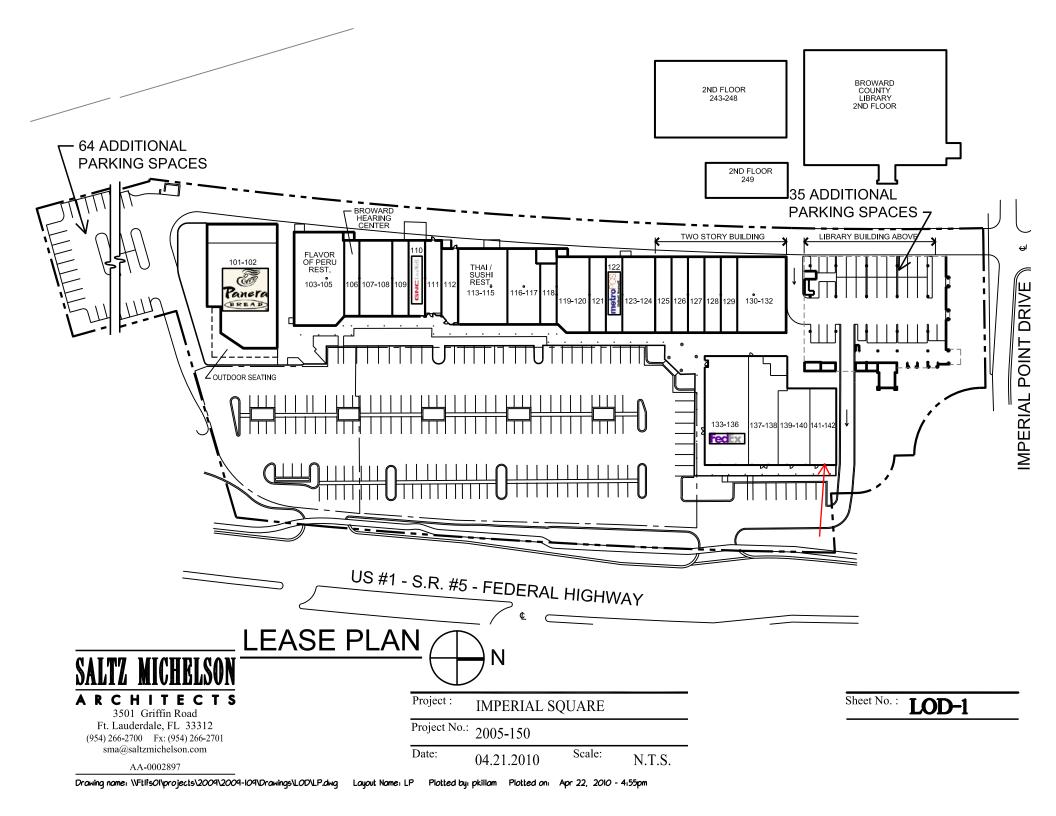

## IMPERIAL SQUARE

| TENANT                                  | BAY     | SQ. FT. |
|-----------------------------------------|---------|---------|
| PANERA BREAD                            | 101-102 | 5,500   |
| FLAVOR OF PERU                          | 103-105 | 3,752   |
| BROWARD HEARING CENTER                  | 106     | 1,050   |
| CLASSIC DECORATIVE HARDWARE             | 107-108 | 2,100   |
| JAVA CAFE                               | 109     | 1,050   |
| GNC                                     | 110     | 1,050   |
| RETAIL SPACE AVAILABLE                  | 111     | 1,029   |
| RETAIL SPACE AVAILABLE                  | 112     | 1,039   |
| TEE JAY THAI SUSHI                      | 113-115 | 3,150   |
| MELTINI KITCHEN & BATH                  | 116-117 | 2,158   |
| JR ESTATE JEWELERS                      | 118     | 750     |
| IN SYNC SALON                           | 119-120 | 2,100   |
| DR. BRICKEL                             | 121     | 1,050   |
| METRO PCS                               | 122     | 1,050   |
| RETAIL SPACE AVAILABLE                  | 123-124 | 1,050   |
| EXECUTIVE DRY CLEANERS                  | 125     | 1,050   |
| CAMPBELL FOUNDATION                     | 126     | 936     |
| WEIGHT WATCHERS                         | 127     | 1,563   |
| GOLDEN CLIPPER                          | 128     | 415     |
| CJB REAL ESTATE MANAGEMENT              | 129     | 1,050   |
| OFFICE SPACE AVAILABLE                  | 130-132 | 3,150   |
| FEDEX / KINKO'S                         | 133-136 | 4,008   |
| RETAIL SPACE AVAILABLE - WILL SUBDIVIDE | 137-142 | 6,492   |
| OFFICE SPACE AVAILABLE                  | 243     | 2,150   |
| FLORIDA FITNESS                         | 244-248 | 6,300   |
| MEDMARKETPLACE.COM                      | 249     | 1,950   |