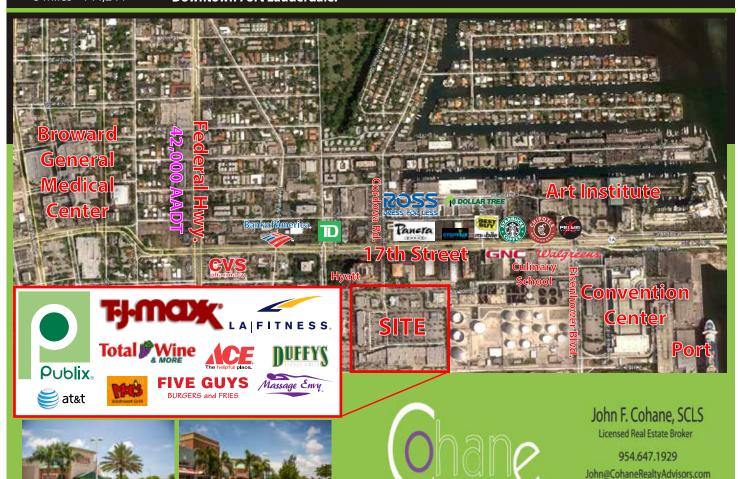

## **For Lease**

1800 Cordova Rd., Fort Lauderdale, FL 33316 Just south of SE 17th St. Causeway, near US Hwy. 1

A 250,000 sf Regional Shopping Center

Join Publix, TJ Maxx and LA Fitness (New)

Daytime Pop:

1 Mile - 20,960

3 Miles - 88,122

5 Miles - 144,244

- Other area retailers and restaurants include:Ross, Starbucks, Carrabba's, Outback, Einsteins, Panera Bread, Burger Fi, Chipotle, Pei Wei and Best Buy Mobile
- Access to multiple hotels, near Fort Lauderdale Airport, minutes to Port Everglades (3 Million Annual Cruise Ship Passengers)
- Near Convention Center, Art Institute, Culinary School & Broward General Medical Center

Realty Advisors

www.cohanerealtyadvisors.com

• Serving densely populated Harbor Beach & Rio Vista Neighborhoods as well as Downtown Fort Lauderdale.