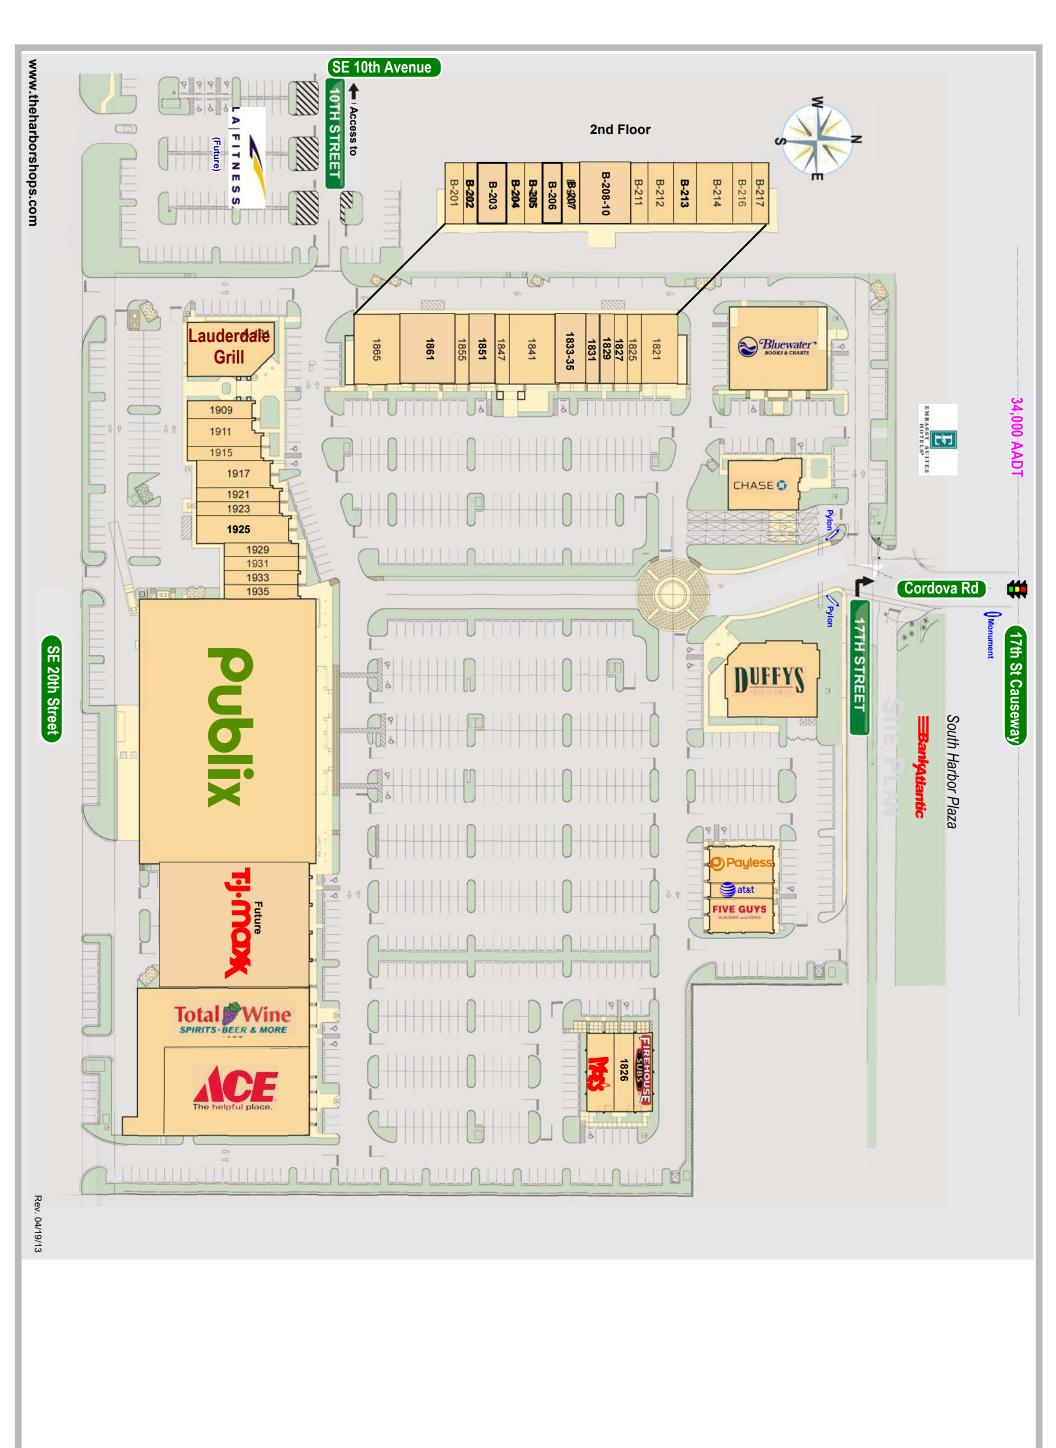

## **Harbor Shops**

## **For Lease**

1800 Cordova Rd., Fort Lauderdale, FL 33316 Just south of SE 17th St. Causeway, near US Hwy. 1

A 250,000 sf Regional Shopping Center

Join Publix, TJ Maxx and LA Fitness (New)

Daytime Pop:

1 Mile - 20,960

3 Miles - 88,122

5 Miles - 144,244

- Other area retailers and restaurants include:Ross, Starbucks, Carrabba's, Outback, Einsteins, Panera Bread, Burger Fi, Chipotle, Pei Wei and Best Buy Mobile
- Access to multiple hotels, near Fort Lauderdale Airport, minutes to Port Everglades (3 Million Annual Cruise Ship Passengers)
- Near Convention Center, Art Institute, Culinary School & Broward General Medical Center

Realty Advisors

www.cohanerealtyadvisors.com

• Serving densely populated Harbor Beach & Rio Vista Neighborhoods as well as Downtown Fort Lauderdale.